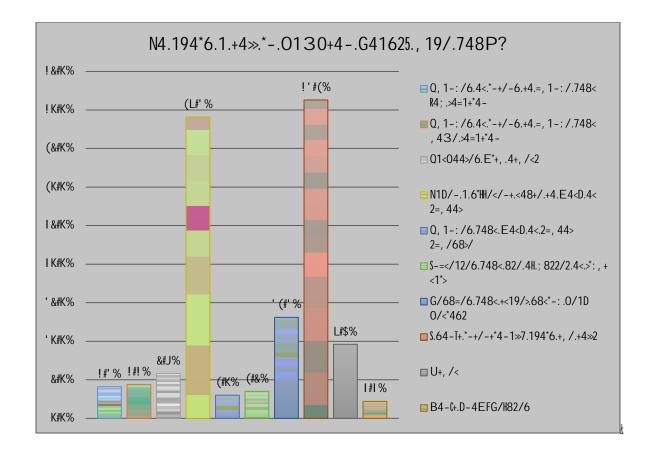

## +,#-,')\*(%!(.!''(//&!

å

=/#&.5\$''#%&\$#.\*+O'#O-.&:#\$#&(.;#'&(1+5-&:/(-&(9-2+O.&-/#%&/(''#&-(;#O)&24&(O%)&-+&(''+2'&-+,,..&2O&G))))) 6(7\*-+O&8+('.&(O'&+''#\$&4+\$-%&\*#\$9#O-&KE@<NL&&.-(-#'&-/(-&-/#%&'+&O+-&2O-#O-2+O(,,%&(''+2'&-/#&-+,,..&O4&-/+..#&:/+&.(2'&-/#%&'+&(''+2'&-/#&-+,,..)&-/#&7+...&9+77+O&\$#.\*+O.#&KNA<@L&&:(.&-/(-&\$#.\*+O'#O-.&-++;&(&''+2'&-/#&++,...)&-/#&7+...&9+77+O&\$#.\*+O.#&KNA<@L&:(.&-/(-&\$#.\*+O'#O-.&-++;&(&''+24#\$#O-&\$+5-#&-+&-9/++,&+\$&:+\$; &&PO+-/#\$&@N<@&\*#\$9#O-&+4&\$#.\*+O'#O-.&.(2'&-/#%&#'59#''\$-/#2\$&-\$(''#,&''+32\*))) '5\$2O3&\*#(;&\*#\$2+'...&